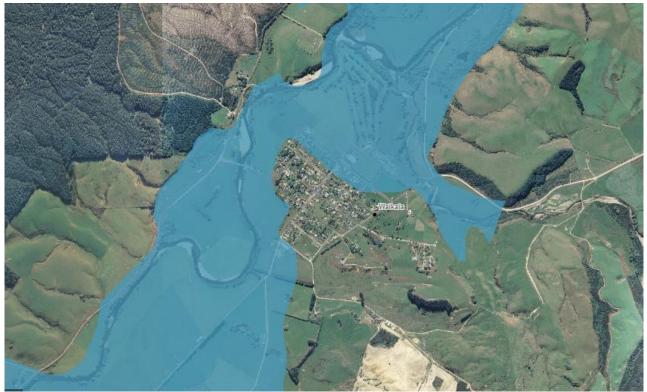

### Flooding

 Waikaia has been affected historically by flooding, including the 1978, 1984, and 2020 floods with the Waikaia River running through the district. Bridges are vital infrastructure that also carry telecommunications, water and other services across rivers, these could also be impacted by flooding. Many areas in the community rely on bridges to connect with homes and employment, this leads to isolated communities.

Figure 2: Waikaia Potential Flooding Zone