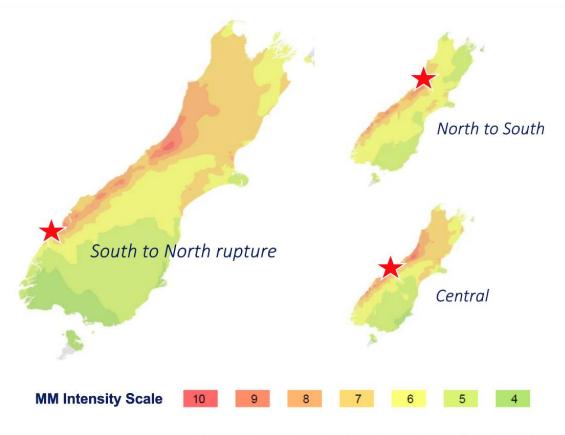

### Earthquake

The Fiordland region has frequent earthquakes and like much of the South Island, Waikaia and Garston would be affected during an Alpine Fault earthquake. Scientists have said there is a 75% chance of it happening in the next 50 years along with an 82% chance it will be magnitude 8 or larger. The most likely impacts for the area would be loss of lifelines causing isolation, damaged buildings, damaged roads, likely loss of communications, water supply, sewage and power. It could cause changes to the natural environment creating slips and affecting roading and possibly affecting waterways and underground water sources. Additionally, recent research on the Nevis Fault (running between Wanaka and Garston) indicates that it can produce large earthquakes (magnitude 7 range).

Figure 3: Estimated ground movement intensity based on a Magnitude 8 Alpine Fault earthquake

In the event of an emergency, communities may need to support themselves for up to **10 days** before assistance arrive. Think about what you need to support yourself both at home and away from home if you need to evacuate.