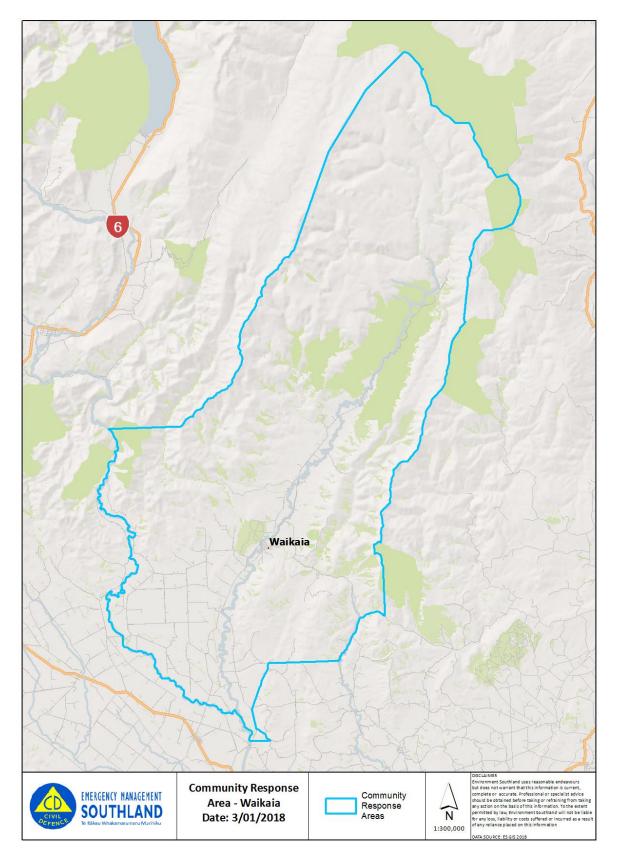

Figure 1: Waikaia Community Response Area

- Waikaia has a population of approximately 100.
- Waikaia is primarily an agricultural town, with employment in agriculture and forestry being the largest industry, although tourism is growing in the area.
- Local tourism is a significant draw with Piano Flat situated north of the Waikaia township and is popular with families, fishermen, hunters and trampers.
- the township has no medical centre or pharmacy (the closest being Lumsden or Gore). The closest police and ambulance stations are in Riversdale, 24 km south of the township. There is a local fire brigade who are very active in the community;
- the broad geographic area for the Waikaia Community Response Plan includes Waikaia, Freshford, Wendonside, Waiparu, Piano Flat and the backcountry up Porters and Old Man Range, see map above for a more detailed indication. This is not to limit the area but to give an indication of the extent of the geographic district. Flexibility needs to be maintained considering that a specific disaster may render existing geographical boundaries irrelevant.